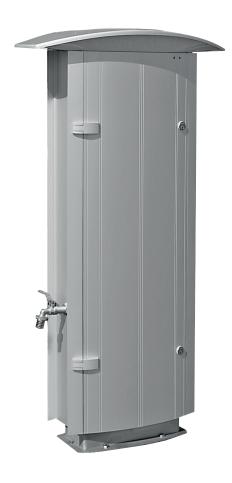

## **TALLYKEY T8**

## Height:

145 cm.

## Weight:

60-80 Kg.

## Power outlets:

16A to 250A one or three-phase.

## Terminal connection:

Up to 630A.

## Water taps:

Option for ½", ¾" or 1" water taps.

## Lighting:

1 x 9.5 watts LED.

## Density:

IP44 (IPx6 as option).

## Mounting:

Flanges: Delivered with standard flange for fixed foundation (concrete).

#### **MATERIALS:**

Pedestal: Weather-resistant, anodised aluminium Lamp cover: Impact resistant plastic. Screws and bolts: Acid-proof steel.