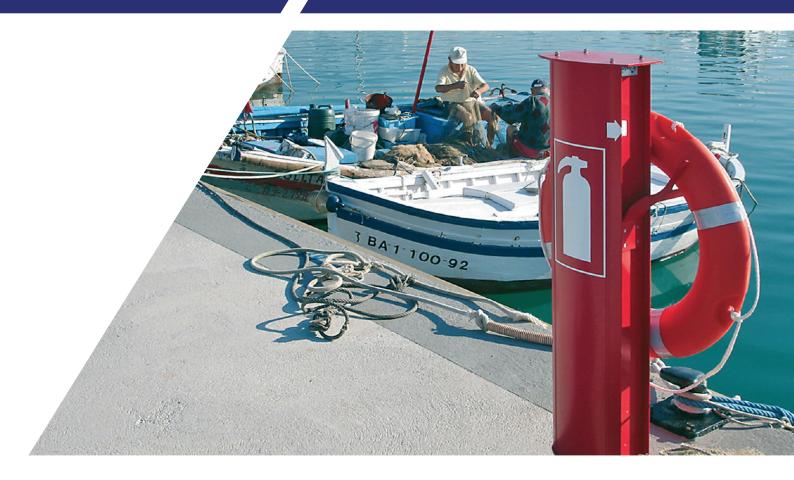

## THE T6 SOS-PEDESTAL:

The tallykey T6 SOS-pedestal is a perfect supplement to an existing tallykey installation, or it can be used stand-alone for situations, where only an SOS-point is required.

As standard, the T6 SOS is prepared for both fire extinguisher and life buoy, and as an option a LED T6 style lamp can be fitted at the top.

The T6 SOS is delivered without the fire extinguisher, as testing and control routines should be attended by a local supplier.

The life buoy is not included, but can be supplied upon your request.

The T6 SOS can hold a fire extinguisher internally.

Furthermore, it can be delivered with a life buoy, mounted on the outside.