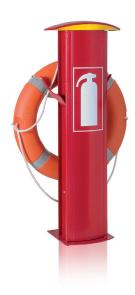

## THE T6 SOS-PEDESTAL:

The tallykey T6 SOS-pedestal is a perfect supplement to an existing tallykey installation, or it can be used stand-alone for situations, where only an SOS-point is required.

As standard, the T6 SOS is prepared for both fire extinguisher and life buoy, and as an option a LED T6 style lamp can be fitted at the top.

## **Technical specifications**

- · Dimensions: (WxBxH) 50x26x145 cm. Weight: 15-18 kg.
- · Colour: SOS red, RAL3002.
- $\cdot$  Prepared for 6 kg. fire extinguisher, max. size Ø147 x L500 mm.
- · Prepared for life buoy Ø710/440 mm, thickness: 105 mm. IMO & 96/98/CE approved.
- · Can be delivered with a low-energy LED lamp at the top.
- · Standard mounting-flange for concrete.

The T6 SOS is delivered without the fire extinguisher, as testing and control routines should be attended by a local supplier.

The life buoy is not included, but can be supplied upon your request.

The T6 SOS can hold a fire extinguisher internally.

Furthermore, it can be delivered with a life buoy, mounted on the outside.