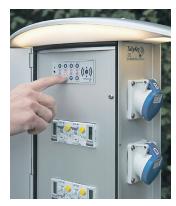

## SURPRISINGLY ELEGANT SUPER-YACHT POWER SUPPLY PEDESTAL

Tallykey T8 is excellent quality in an elegant and innovative design. The model is manufactured in weatherproof and robust aluminium and therefore maintenance-free. The Tallykey T8 has a built-in energy-saving LED lamp at the top, so the supply pedestal can work as both work and mood setting light source and ensure your guest can see what they are doing even at night.

The T8 supply pedestal is provided with individual relays and meters. All outlets and sockets are mounted and placed vertically, so they save space and are easy to access for the users. This user-friendly and thought out design ensures many years of maintenance-free operation, and gives optimal return of your investment and strengthens the supply pedestal's timeless and elegant look.

**Tallyweb:** A radio with built-in operation panel on the pedestal enables switch on/off for power and water with individual code.

**TallyBee:** It is possible to switch on/off power and read consumption from your PC using radio signals.