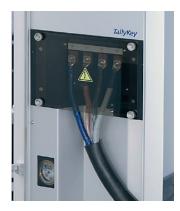

T8 can be equipped with an internal cable bay for uncomplicated and safe terminal connection.

Power outlets:

The pedestal is available with outlets up to 250A or terminal connection up to 630A.

**Water:** The pedestal is prepared for two water taps. Max. 5 bar. Option for straight and angled in ½", ¾" or 1".