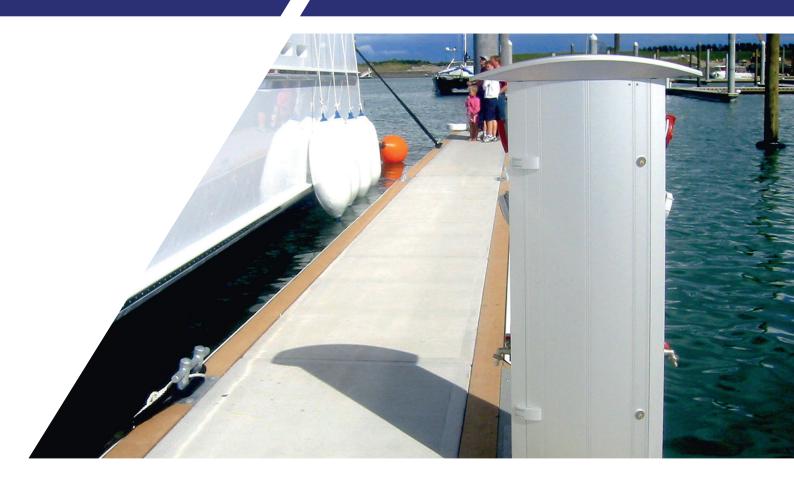

## SURPRISINGLY ELEGANT SUPER-YACHT POWER SUPPLY PEDESTAL

Tallykey T8 is excellent quality in an elegant and innovative design. The model is manufactured in weatherproof and robust aluminium and therefore maintenance-free. The Tallykey T8 has a built-in energy-saving LED lamp at the top, so the supply pedestal can work as both work and mood setting light source and ensure your guest can see what they are doing even at night.

The T8 supply pedestal is provided with individual relays and meters. All outlets and sockets are mounted and placed vertically, so they save space and are easy to access for the users. This user-friendly and thought out design ensures many years of maintenance-free operation, and gives optimal return of your investment and strengthens the supply pedestal's timeless and elegant look.

## **INFORMATION ABOUT THE T8 PEDESTAL:**

The pedestal is 145 cm high and is made of anodized aluminium and impact-resistant plastic with an LED lamp of 9,5 watts.

The pedestal can be mounted directly in e.g. a wooden pier with strong bolts, or mounted on a pole for embedding to make sure it is stable. The pedestal/outlets are available as IP44 and 67.