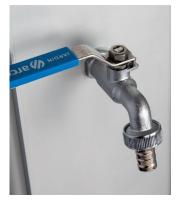

T8 can be equipped with an internal cable bay for uncomplicated and safe terminal connection.

Power outlets:

The pedestal is available with outlets up to 250A or terminal connection up to 630A.

**Water:** The pedestal is prepared for two water taps. Max. 5 bar. Option for straight and angled in ½", ¾" or 1".