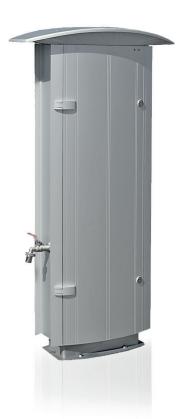

## SURPRISINGLY ELEGANT SUPER-YACHT POWER SUPPLY PEDESTAL

Tallykey T8 is excellent quality in an elegant and innovative design. The model is manufactured in weatherproof and robust aluminium and therefore maintenance-free. The Tallykey T8 has a built-in energy-saving LED lamp at the top, so the supply pedestal can work as both work and mood setting light source and ensure your guest can see what they are doing even at night.

## **INFORMATION ABOUT THE T8 PEDESTAL:**

The pedestal is 145 cm high and is made of anodized aluminium and impact-resistant plastic with an LED lamp of 9,5 watts.

The pedestal can be mounted directly in e.g. a wooden pier with strong bolts, or mounted on a pole for embedding to make sure it is stable. The pedestal/outlets are available as IP44 and 67.