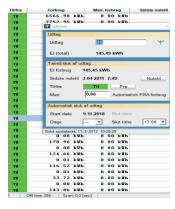

**Tallyweb:** A radio with built-in operation panel on the pedestal enables switch on/off for power and water with individual code.

**TallyBee:** It is possible to switch on/off power and read consumption from your PC using radio signals.